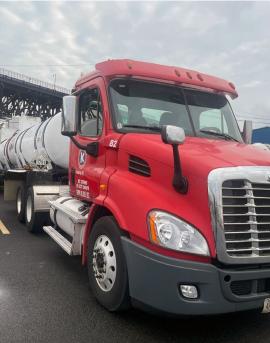

# **Fewer Deliveries**

PARAGON® Ultra-Pure Bleach is delivered and then diluted on-site.

#### **Fewer Deliveries**

PARAGON® Ultra-Pure Bleach is delivered and then diluted on-site.

02