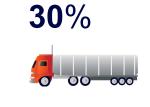

# **Fewer Deliveries**

PARAGON® Ultra-Pure Bleach is delivered and then diluted on-site.

## **Reduced Costs**

Fewer deliveries result in lower administrative overhead.

#### **Less Headaches**

- Fewer Orders Placed
- Fewer Orders Received
- Fewer Orders Processed
- Fewer Working Hours