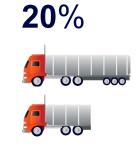

# **Fewer Deliveries**

PARAGON® Ultra-Pure Bleach is delivered and then diluted on-site.

## **Reduced Costs**

Fewer deliveries result in lower administrative overhead.

#### **Less Headaches**

- Fewer Orders Placed
- Fewer Orders Received
- Fewer Orders Processed
- Fewer Working Hours