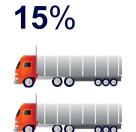

# **Fewer Deliveries**

PARAGON® Ultra-Pure Bleach is delivered and then diluted on-site.

## **Reduced Costs**

Fewer deliveries result in lower administrative overhead.

#### **Less Headaches**

- Fewer Orders Placed
- Fewer Orders Received
- Fewer Orders Processed
- Fewer Working Hours