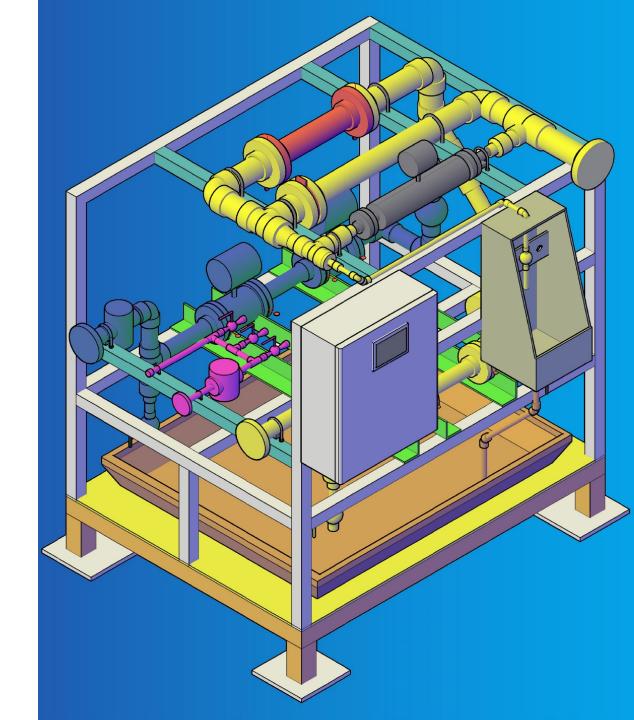

# **Fewer Deliveries**

PARAGON® Ultra-Pure Bleach is delivered and then diluted on-site.

### **Dilution System**

- Dilutes while offloading
- Preprogrammed
- Includes a bypass

### **Engineering Assistance**

- Installation
- Maintenance
- Training